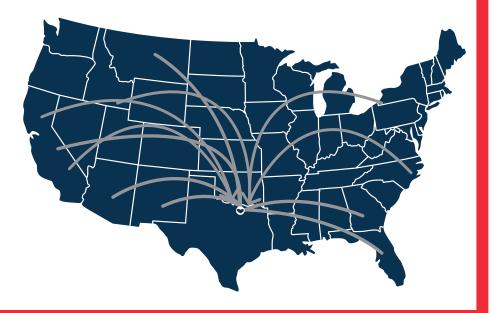

# LEADING THE WAY IN CHILDREN'S APPAREL & ACCESSORIES

The Dallas Kidsworld show is the fastest growing children's apparel and gift expo in the country. Buyers come from regions across the United States – and internationally – to set appointments and write orders.

#### **NOTABLE BUYERS SHOP DALLAS**

Delivering retailers from coast to coast and internationally, dedicated Retail & Buyer Development teams work directly with retailers to showcase exhibitor lines at Market and get you in front of them.

### ATTRACTING MORE BUYERS FROM COAST TO COAST!